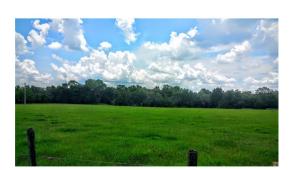

## L4714456 TOM COSTINE RD, LAKELAND, FL 33809

County: PolkStatus:Subdiv:List PridStyle: Mixed UseLow PriLocation: In County, Partially Wooded, Street PavedList Date: 06/29/2016Year BuTotal Acreage: 5 to less than 10SpecialLP/SqFt: \$0.45CDOM: 2

Status: Active List Price: \$195,000 Low Price: d Year Built: Special Sale: None

Special Sale: Non ADOM: 24 CDOM: 24 Pets: Yes Total SqFt:

Split property, owner wishes to sell 10 acres adjacent to home. This is a new property and taxes will not be updated until August 2016. Land, Site, and Tax Information

| Land, Site, and Tax Information                                                                            |                      |                        |
|------------------------------------------------------------------------------------------------------------|----------------------|------------------------|
| SE/TP/RG: 7-27-24                                                                                          | Zoning:              | Section #:             |
| Subdivision #:                                                                                             | Future Land U        | Block/Parcel:          |
| Tax ID: 242707000000042020                                                                                 | Zoning Comp:         | Front Exposure:        |
| Taxes: \$0.00                                                                                              | Tax Year: 2015       | Lot #:                 |
| Homestead: CDD: No                                                                                         | Annual CDD Fe        | Other Exemptions:      |
| Legal Desc: E 1/2 of SE 1/4 of SW 1/4 LESS N 5FT RD R/W& LESS COMM NE COR OF E 1/2 OF SE 1/4 OF Mill Rate: |                      |                        |
| SW 1/4 OF SEC RUN S00-25-05W ALONG E LINE OF E 1/2 OF S 1/4 OF SW 1/4 25 FT TO PT ON S R/W                 |                      |                        |
| LINE FOR TOM COSTINE ROD & POB CONT S00-25-05W ALONG E LINE OF E 1/2 OF SE 1/4 O                           |                      |                        |
| Ownership: Not Applicable                                                                                  | Complex/Comm Name:   |                        |
| Book/Page: 98/14                                                                                           | Floor #:             | Flood Zone:            |
| Lot Dimensions: 606x717                                                                                    | Lot Size Acres: 9.99 | Lot Size SqFt: 435,164 |
| Water Frontage:                                                                                            | Waterfront Ft: 0     |                        |
| Utilities: None                                                                                            |                      |                        |
| Front Footage: 607                                                                                         |                      |                        |
| Community Information                                                                                      |                      |                        |