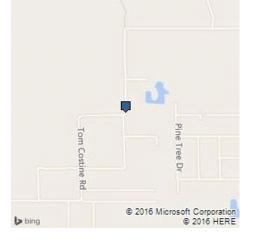

## Map and Directions

Directions: Take exit 38 for FL-33 Turn left onto FL-33 N/Commonwealth Ave/Lakeland Hills Blvd Turn left onto Tomkow Rd Turn left onto Old Polk City Rd Turn right onto Moore Rd Turn left onto Tom Costine Rd Tom Costine Rd, Lakeland, FL 33809